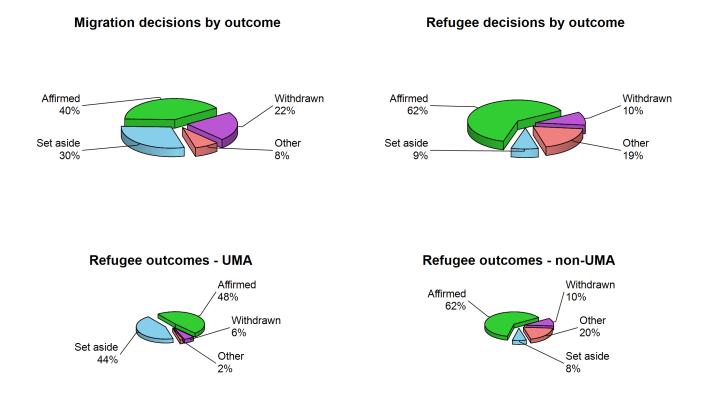

## **Decision outcomes**

The set aside rate for cases reconsidered following court remittals so far this financial year is 32% for Migration decisions and 29% for Refugee decisions.