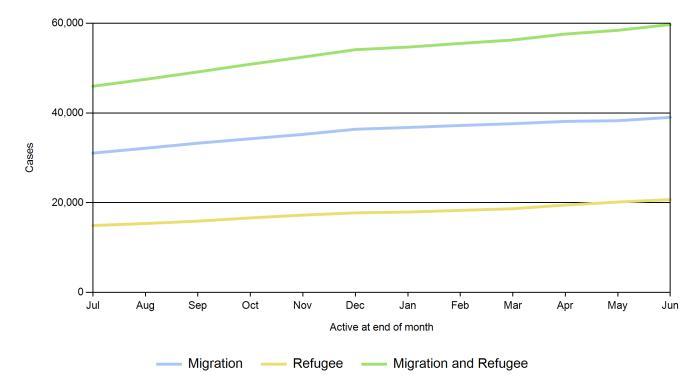

Active Migration, Refugee and combined cases on hand over the last 12 months

The active Migration caseload is up 30% compared to the 29,991 cases that were on hand as at the same time last year. The active Refugee caseload is up 43% compared to the 14,447 cases that were on hand as at the same time last year.