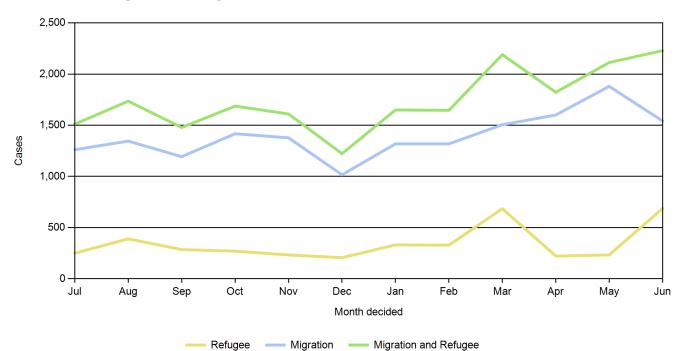

| 44        | 1%   | 2         | 5%   |
| Lebanon            | 0   | 35      | 35        | 1%   | 3         | 9%   |
| Stateless          | 13  | 19      | 32        | 1%   | 25        | 78%  |
| Thailand           | 0   | 32      | 32        | 1%   | 1         | 3%   |
| Afghanistan        | 7   | 16      | 23        | 1%   | 15        | 65%  |
| Nigeria            | 0   | 23      | 23        | 1%   | 3         | 13%  |
| Korea, Republic Of | 0   | 22      | 22        | 1%   | 1         | 5%   |
| Turkey             | 0   | 21      | 21        | 1%   | 8         | 38%  |
| Other              | 3   | 265     | 268       | 7%   | 70        | 26%  |
| Total              | 118 | 4,003   | 4,121     | 100% | 362       | 9%   |

34 cases were remitted on complementary protection grounds.



#### Migration, Refugee and combined decisions in the last 12 months

## **Decision outcomes**



The set aside rate for cases reconsidered following court remittals so far this financial year is 32% for Migration decisions and 29% for Refugee decisions.

# **Timeliness of decisions**

#### Caseload overview for the period

| Caseload  | Lodged | Finalised | On hand<br>as at 30/06/19 | % Finalised within<br>12 months | Median to finalised<br>(weeks) |
|-----------|--------|-----------|---------------------------|---------------------------------|--------------------------------|
| Migration | 25,809 | 16,771    | 39,029                    | 36%                             | 68                             |
| Refugee   | 10,363 | 4,121     | 20,689                    | 37%