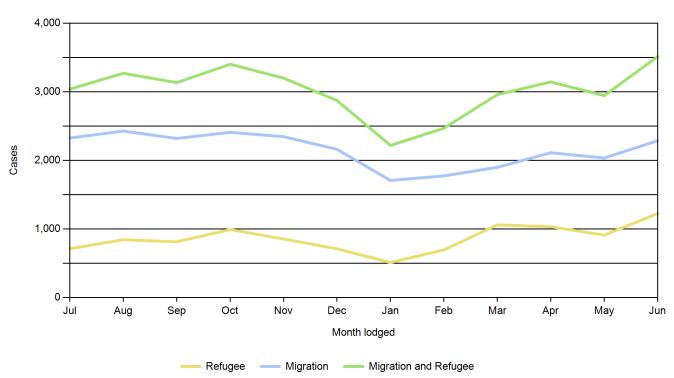

Migration, Refugee and combined lodgements in the last 12 months

Migration lodgements are down 2% this year compared to the same period last year. Refugee lodgements are down 10% this year compared to the same period last year.