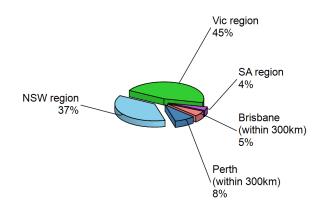

The Migration clearance rate for the year-to-date is 65%. The Refugee clearance rate for the year-to-date is 40%.

**Refugee lodgements by region\*** 

\*Region = Member location

NSW region

40%

New region = weinber location NSW region - Reviews for applicants residing in NSW, ACT and Qld (excluding Brisbane) Vic region - Reviews for applicants residing in Vic, Tas and WA (excluding Perth) SA region - Reviews for applicants residing within 300km of the city Perth - Reviews for applicants residing within 300km of the city

Matters where applicants are overseas or the home state of the applicant is yet to be confirmed are counted in the NSW region category.

Vic region

SA region

Brisbane

(within 300km)

5%

12%

(within 300km)

Perth

10%

33%