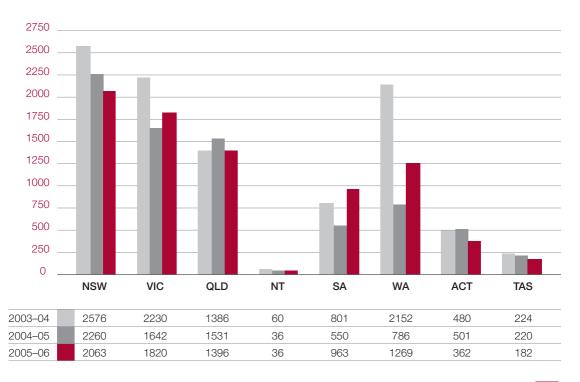

## **CHART 3.3 APPLICATIONS FINALISED IN EACH REGISTRY**

TABLE 3.4 PERCENTAGE OF APPLICATIONS FINALISED WITHOUT A HEARING

| Jurisdiction                   | 2003–04<br>% | 2004–05<br>% | 2005–06 |
|--------------------------------|--------------|--------------|---------|
| All applications               | 81           | 78           | 81      |
| Compensation                   | 86           | 87           | 85      |
| Social security                | 69           | 73           | 68      |
| Veterans' affairs              | 71           | 71           | 72      |
| Taxation Division              | 97           | 83           | 94      |
| Small Taxation Claims Tribunal | 85           | 75           | 78      |