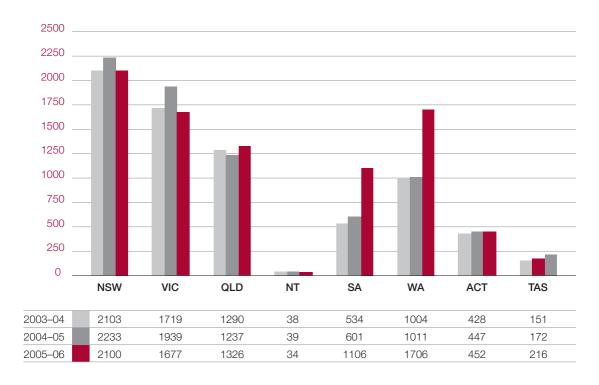

w of taxation of costs                                                                 | _               |      | 1                 |        |
| Subtotal                                                                                    | 92              | 1    | 88                | 1      |
| Total for all jurisdictions <sup>b</sup>                                                    | 8617            | 100  | 8091              | 100    |

a These figures do not include all applications that are dealt with in the Small Taxation Claims Tribunal or the Taxation Appeals Division. For example, applications in relation to which jurisdictional issues arise are not included in these figures.

b Percentages do not total 100% due to rounding.

## **CHART 3.2 APPLICATIONS LODGED IN EACH REGISTRY**



## **CHART 3.3 APPLICATIONS FINALISED IN EACH REGISTRY**



TABLE 3.4 PERCENTAGE OF APPLICATIONS FINALISED WITHOUT A HEARING

| Jurisdiction                   | 2003–04<br>% | 2004–05<br>% | 2005–06 |
|--------------------------------|--------------|--------------|---------|
| All applications               | 81           | 78           | 81      |
| Compensation                   | 86           | 87           | 85      |
| Social security                | 69           | 73           | 68      |
| Veterans' affairs              | 71           | 71           | 72      |
| Taxation Division              | 97           | 83           | 94      |
| Small Taxation Claims Tribunal | 85           | 75           | 78      |

**Note:** Applications finalised without a hearing include all applicat