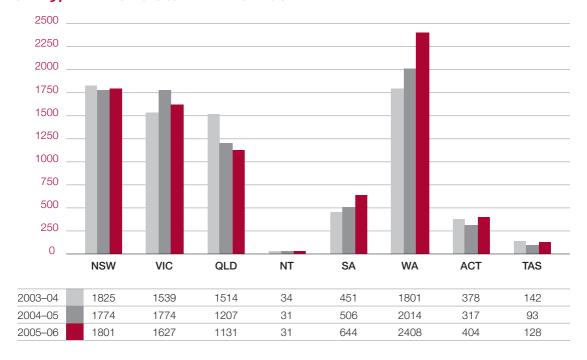

## TABLE 3.6 STATUS OF APPLICATIONS CURRENT AS AT 30 JUNE 2006

| Jurisdiction                   | No.  | %   |
|--------------------------------|------|-----|
| Compensation                   |      |     |
| In pre-hearing process         | 1378 |     |
| Part heard                     | 53   |     |
| Awaiting decision              | 15   |     |
| Subtotal                       | 1446 | 18  |
| Social security                |      |     |
| In pre-hearing process         | 932  |     |
| Part heard                     | 24   |     |
| Awaiting decision              | 12   |     |
| Subtotal                       | 968  | 12  |
| Veterans' affairs              |      |     |
| In pre-hearing process         | 719  |     |
| Part heard                     | 23   |     |
| Awaiting decision              | 15   |     |
| Subtotal                       | 757  | 9   |
| Taxation Division              |      |     |
| In pre-hearing process         | 4344 |     |
| Part heard                     | 11   |     |
| Awaiting decision              | 11   |     |
| Subtotal                       | 4366 | 53  |
| Small Taxation Claims Tribunal |      |     |
| In pre-hearing process         | 109  |     |
| Part heard                     | 0    |     |
| Awaiting decision              | 0    |     |
| Subtotal                       | 109  | 1   |
| Other matters                  |      |     |
| In pre-hearing process         | 477  |     |
| Part heard                     | 30   |     |
| Awaiting decision              | 21   |     |
| Subtotal                       | 528  | 6   |
| Total <sup>a</sup>             | 8174 | 100 |

a Percentages do not total 100% due to rounding.

CHART 3.7 APPLICATIONS CURRENT IN EACH REGISTRY

TABLE 3.8 CONSTITUTION OF TRIBUNALS FOR HEARINGS

| Tribunal                              | 20    | 003-04 | 2004-05 |     | 2005-06 |     |
|---------------------------------------|-------|--------|---------|-----|---------|-----|
|                                       | No.   | %      | No.     | %   | No.     | %   |
| Judge alone                           | 10    | <1     | 10      | <1  | 8       | <1  |
| Judge with 1 other member             | 3     | <1     | 4       | <1  | 0       | 0   |
| Judge with 2 other members            | 3     | <1     | 2       | <1  | 4       | <1  |
| Deputy President alone                | 300   | 16     | 249     | 15  | 204     | 14  |
| Deputy President with 1 other member  | 37    | 2      | 36      | 2   | 37      | 2   |
| Deputy President with 2 other members | 22    | 1      | 4       | <1  | 11      | <1  |
| Senior Member alone                   | 382   | 21     | 505     | 30  | 487     | 33  |
| Senior Member with 1 other member     | 172   | 9      | 166     | 10  | 168     | 11  |
| Senior Member with 2 other members    | 27    | 1      | 11      | <1  | 2       | <1  |
| Member alone                          | 882   | 48     | 696     | 41  | 518     | 35  |
| Two Members <sup>a</sup>              | N/A   | _      | 5       | <1  | 48      | 3   |
| Three Members                         | N/A   | _      | 0       | 0   | 2       | <1  |
| Total <sup>b</sup>                    | 1,838 | 100    | 1,688   | 100 | 1489    | 100 |
| Total multi-member tribunals          | 264   | 14     | 227     | 14  | 272     | 18  |