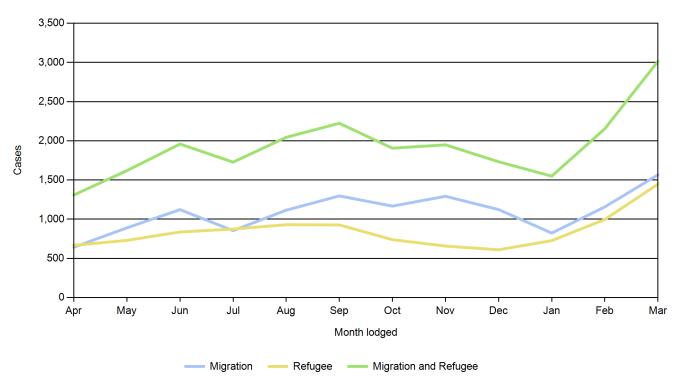

### Migration, Refugee and combined lodgements in the last 12 months

Migration lodgements are up 57% this year compared to the same period last year. Refugee lodgements are up 5% this year compared to the same period last year.