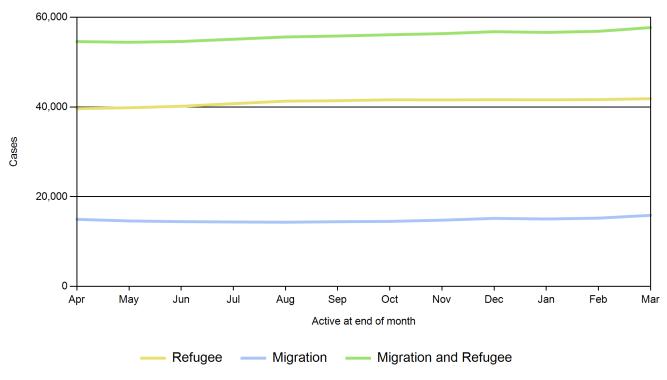

# Active cases on hand (not yet decided)

The active Migration caseload is up 3% compared to the 15,404 cases that were on hand as at the same time last year. The active Refugee caseload is up 6% compared to the 39,386 cases that were on hand as at the same time last year.