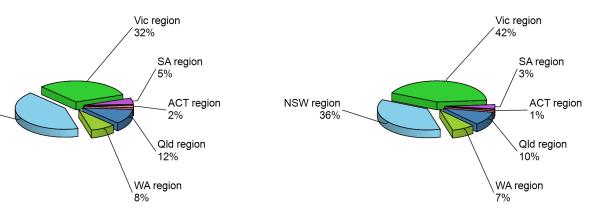

The Migration clearance rate for the year-to-date is 86%. The Refugee clearance rate for the year-to-date is 79%.

**Refugee lodgements by region\*** 

\*Allocation region = Member location

NSW region

42%

Allocation region = internoen location ACT region – Reviews for applicants residing within 100km of Canberra NSW region – Reviews for applicants residing in NSW except 300km of Melbourne and Brisbane and 100km of Canberra Qld region – Reviews for applicants residing in Qld including NSW within 300km of Brisbane SA region – Reviews for applicants residing in SA and NT Vic region – Reviews for applicants residing in Vic including Tas and NSW within 300km of Melburne

WA region - Reviews for applicants residing in WA