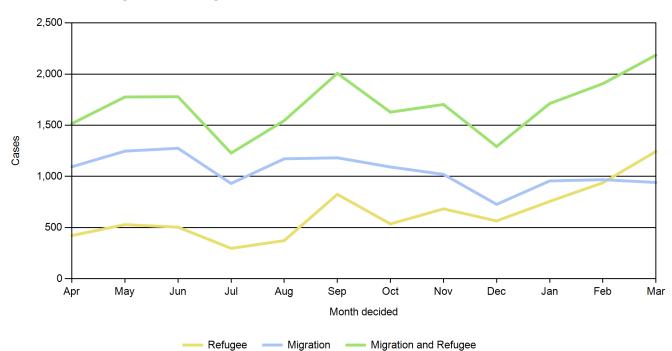

| 0   | 95      | 95        | 2%   | 1         | 1%   |
| Taiwan           | 0   | 81      | 81        | 1%   | 0         | 0%   |
| Solomon Islands  | 0   | 79      | 79        | 1%   | 3         | 4%   |
| Sri Lanka        | 24  | 44      | 68        | 1%   | 32        | 47%  |
| Bangladesh       | 15  | 37      | 52        | 1%   | 16        | 31%  |
| Papua New Guinea | 0   | 48      | 48        | 1%   | 17        | 35%  |
| Sierra Leone     | 0   | 43      | 43        | 1%   | 14        | 33%  |
| Philippines      | 0   | 38      | 38        | 1%   | 1         | 3%   |
| Other            | 34  | 355     | 389       | 6%   | 152       | 39%  |
| Total            | 211 | 6,006   | 6,217     | 100% | 681       | 11%  |

42 cases were remitted on complementary protection grounds.



#### Migration, Refugee and combined decisions in the last 12 months

## **Decision outcomes**



The set aside rate for cases reconsidered following court remittals so far this financial year is 56% for Migration decisions and 40% for Refugee decisions.

# **Timeliness of decisions**

### Caseload overview for the period

| Caseload  | Lodged | Finalised | On hand<br>as at 31/03/24 | % Finalised within<br>12 months | Median to finalised<br>(weeks) |
|-----------|--------|-----------|---------------------------|---------------------------------|--------------------------------|
| Migration | 10,394 | 8,989     | 15,847                    | 34%                             | 84                             |
| Refugee   | 7,907  | 6,217     | 41,855                    | 25%