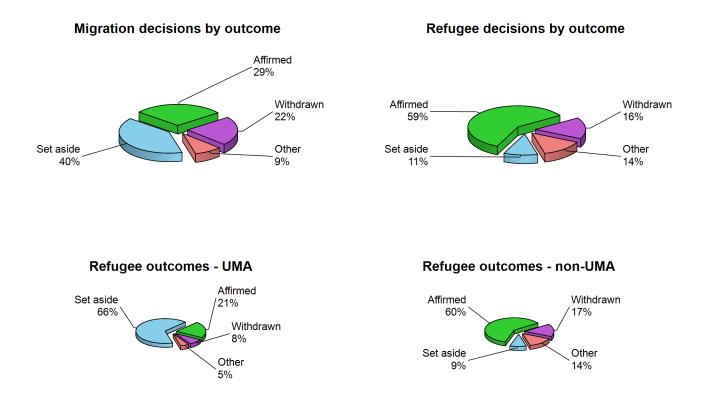

## **Decision outcomes**

The set aside rate for cases reconsidered following court remittals so far this financial year is 56% for Migration decisions and 40% for Refugee decisions.