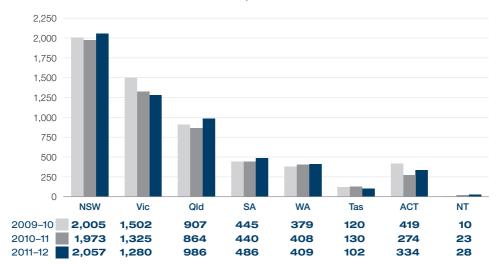

|     |
| Subtotal                                                                           | 0              | 0   | 0               | 0   |
|                                                                                    |                |     |                 |     |
| TOTAL b                                                                            | 5,682          | 100 | 5,062           | 100 |

<sup>&</sup>lt;sup>a</sup> The Tribunal recently commenced using a unique case type for applications for review of these types of decisions. Some applications lodged or finalised during 2011–12 may have been recorded under a different case type.

<sup>&</sup>lt;sup>b</sup> Percentages do not total 100% due to rounding.

### CHART A4.2 APPLICATIONS LODGED, BY STATE AND TERRITORY



### CHART A4.3 APPLICATIONS FINALISED, BY STATE AND TERRITORY



# **TABLE A4.4** PERCENTAGE OF APPLICATIONS FINALISED WITHOUT A HEARING<sup>a</sup>

| JURISDICTION                   | 2009–10<br>% | 2010–11<br>% | 2011–12<br>% |
|--------------------------------|--------------|--------------|--------------|
| All                            | 82           | 79           | 79           |
| Social security                | 77           | 76           | 77           |
| Veterans' affairs              | 75           | 73           | 73           |
| Workers' compensation          | 85           | 87           | 87           |
| Taxation                       |              |              |              |
| Taxation Appeals Division      | 92           | 85           | 79           |
| Small