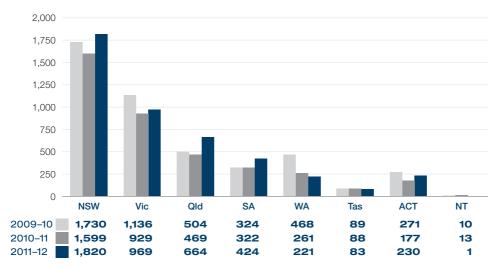

# CHART A4.6 APPLICATIONS CURRENT AT 30 JUNE 2012, BY STATE AND TERRITORY

TABLE A4.7 ALTERNATIVE DISPUTE RESOLUTION PROCESSES, INTERLOCUTORY HEARINGS AND HEARINGS CONDUCTED BY THE TRIBUNAL

| EVENT TYPE                          | 2009–10 | 2010-11 | 2011–12 |
|-------------------------------------|---------|---------|---------|
| Conferences                         | 8,265   | 6,897   | 6,761   |
| Case appraisals                     | 8       | 4       | 4       |
| Conciliations                       | 507     | 527     | 469     |
| Mediations                          | 46      | 38      | 49      |
| Neutral evaluations                 | 49      | 57      | 39      |
| Interlocutory hearings <sup>a</sup> | 497     | 380     | 373     |
| Hearings                            | 1,277   | 1,166   | 931     |