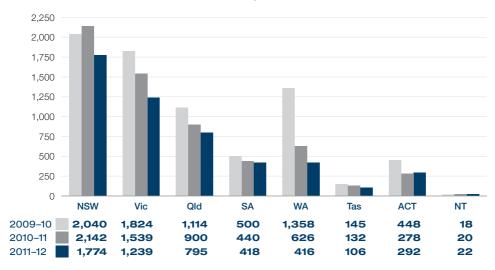

| 0              | 0   | 0               | 0   |
|                                                                                    |                |     |                 |     |
| TOTAL b                                                                            | 5,682          | 100 | 5,062           | 100 |

<sup>&</sup>lt;sup>a</sup> The Tribunal recently commenced using a unique case type for applications for review of these types of decisions. Some applications lodged or finalised during 2011–12 may have been recorded under a different case type.

<sup>&</sup>lt;sup>b</sup> Percentages do not total 100% due to rounding.

### CHART A4.2 APPLICATIONS LODGED, BY STATE AND TERRITORY



### CHART A4.3 APPLICATIONS FINALISED, BY STATE AND TERRITORY



# **TABLE A4.4** PERCENTAGE OF APPLICATIONS FINALISED WITHOUT A HEARING<sup>a</sup>

| JURISDICTION                   | 2009–10<br>% | 2010–11<br>% | 2011–12<br>% |
|--------------------------------|--------------|--------------|--------------|
| All                            | 82           | 79           | 79           |
| Social security                | 77           | 76           | 77           |
| Veterans' affairs              | 75           | 73           | 73           |
| Workers' compensation          | 85           | 87           | 87           |
| Taxation                       |              |              |              |
| Taxation Appeals Division      | 92           | 85           | 79           |
| Small Taxation Claims Tribunal | 95           | 82           | 90