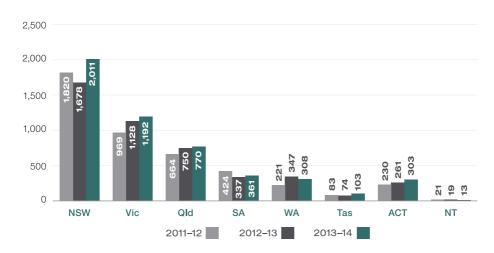

lications finalised by a decision of the Tribunal under section 43 of the AAT Act.
- Applications dismissed under section 42A(2) of the AAT Act (non-appearance at a case event), section 42A(5) (failure to proceed with an application or to comply with a direction of the Tribunal) and section 42B(1) (application is frivolous or vexatious). Φ
- Applications in relation to which the Tribunal has determined it does not have jurisdiction or dismissed under section 42A(4) of the AAT Act on the basis that the applicant has failed to demonstrate that a decision is reviewable.
- Includes applications for review of a decision that have been lodged out of time and in relation to which no extension of time application is subsequently received. D
- h Percentages do not total 100% due to rounding.

171



#### Chart A4.6 Applications current at 30 June 2014 - By state and territory

# Table A4.7 Alternative dispute resolution processes, interlocutory hearings and hearings conducted by the Tribunal

| Event type                          | 2011–12          | 2012-13            | 2013–14 |
|-------------------------------------|------------------|--------------------|---------|
| Conferences                         | 6,761            | 7,606              | 7,636   |
| Case appraisals                     | 4                | 3                  | 3       |
| Conciliations                       | 469              | 485                | 555     |
| Mediations                          | 49               | 42                 | 39      |
| Neutral evaluations                 | 39               | 32