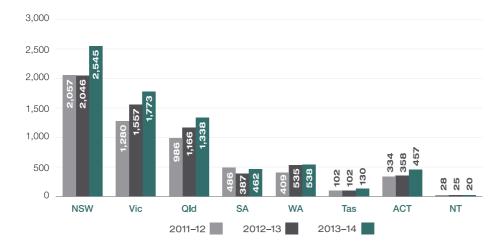

APPLICATIONS - NORFOLK ISLAND                                                       |                 |     |                   |     |
|                                                                                     | 0               |     | 0                 |     |
| Subtotal                                                                            | 0               | 0   | 0                 | 0   |
|                                                                                     |                 |     |                   |     |
| TOTAL <sup>a</sup>                                                                  | 7,263           | 100 | 6,748             | 100 |

a Percentages do not total 100% due to rounding.

### Chart A4.2 Applications lodged – By state and territory





#### Chart A4.3 Applications finalised - By state and territory

#### Table A4.4 Percentage of applications finalised without a hearing<sup>a</sup>

| Jurisdiction                   | 2011–12<br>% | 2012–13<br>% | 2013–14<br>% |
|--------------------------------|--------------|--------------|--------------|
| All                            | 79           | 79           | 82           |
| Social security                | 77           | 76           | 77           |
| Veterans' affairs              | 73           | 71           | 72           |
| Workers' compensation          | 87           | 87           | 86           |
| Taxation                       |              |              |              |
| Taxation Appeals Division      | 79           | 85           | 87           |
| Small