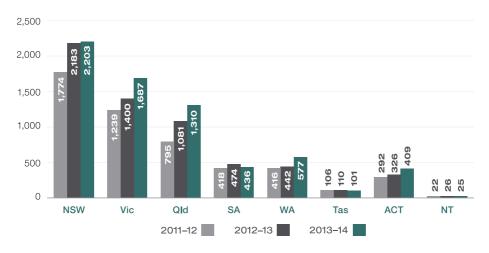

PLICATIONS - NORFOLK ISLAND                                                       |                 |     |                   |     |
|                                                                                     | 0               |     | 0                 |     |
| Subtotal                                                                            | 0               | 0   | 0                 | 0   |
|                                                                                     |                 |     |                   |     |
| TOTAL <sup>a</sup>                                                                  | 7,263           | 100 | 6,748             | 100 |

a Percentages do not total 100% due to rounding.

### Chart A4.2 Applications lodged – By state and territory





#### Chart A4.3 Applications finalised - By state and territory

#### Table A4.4 Percentage of applications finalised without a hearing<sup>a</sup>

| Jurisdiction                   | 2011–12<br>% | 2012–13<br>% | 2013–14<br>% |
|--------------------------------|--------------|--------------|--------------|
| All                            | 79           | 79           | 82           |
| Social security                | 77           | 76           | 77           |
| Veterans' affairs              | 73           | 71           | 72           |
| Workers' compensation          | 87           | 87           | 86           |
| Taxation                       |              |              |              |
| Taxation Appeals Division      | 79           | 85           | 87           |
| Small T